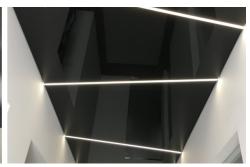

ts, HoReCa<br>object      |  |  |
| Facility zone                                 | office, conference room,<br>communication routes and<br>corridors |  |  |
| The cover is cut to the length of the profile | yes                                                               |  |  |
| Can be easily connected into runs             | yes                                                               |  |  |
| Wire out back of extrusion                    | yes                                                               |  |  |

| Length  | Ref                        |  |
|---------|----------------------------|--|
| 1000 mm | A08332V1N_1<br>B8332V1NA_1 |  |
| 2005 mm | A08332V1N_2<br>B8332V1NA_2 |  |
| 3010 mm | A08332V1N_3<br>B8332V1NA_3 |  |

Ref. arch B8332V1



# **SAMPLE PROJECTS**







## **RELATED PROFILES > MOUNTING TRACKS**



FOLHAK A08338 Ref. arch B8338

### **RELATED PROFILES > STRETCH CEILINGS**



FOLED-BOK A08334V1 Ref. arch B8334V1



FOLED-SUF A08333V1 Ref. arch B8333V1

### **RELATED ACCESSORIES > RELATED COVERS**

| NAME  |   | MATERIAL | MATERIAL TRANSMITTANCECOLOR |         | REF.             |
|-------|---|----------|-----------------------------|---------|------------------|
| FOLED |   | ——РММА   | 78 %                        | frosted | 17077V1          |
|       | 4 |          | 39 %                        | black   | B17045C<br>17045 |







#### **RELATED ACCESSORIES > RELATED END CAPS**

| NAME    | MATERIAL        | COLOR | REF.               |
|---------|-----------------|-------|--------------------|
| FOLED-W | РММА            | white | C24