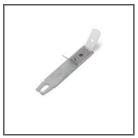

# RELATED ACCESSORIES > OTHER RELATED ACCESSORIES > MOUNTING BRACKETS

SPRING HANGER Z71000 Ref. arch 79106