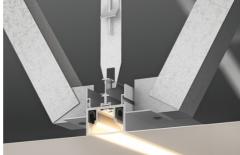

# Profile FOLED Ref. A08332V1

Ref. arch B8332V1

1.27" 32,2 mm

- Installation of lighting and stretch films in suspension
- Mounting to 12,5 mm 0.49" drywall
- Non visible aluminum elements
- Line of light flush with the surface

#### **APPLICATION**

- lighting recessed in surfaces made of stretch film and in drywall

#### **MOUNTING**

- suspended or in drywall, using a dedicated mounting track, dedicated accessories and
- can be easily connected into runs and systems

#### ADDITIONAL INFORMATION

- the profile has grooves for the attachment of the hooks from the stretch film
- standard lengths of KLUŚ profiles and covers: 1000 mm (tolerance ± 1.5 mm) and 2005 mm / 3010 mm (tolerance + 5 mm); for selected covers: 6050 mm, 10050 mm (tolerance + 5 mm)
- when choosing a different length of profiles / covers than available in the standard, you should additionally choose the cutting service at KLUŚ