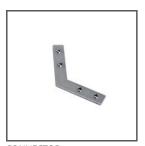

*RELATED ACCESSORIES > RELATED COVERS**

| NAME  |   | MATERIAL | MATERIAL TRANSMITTANCECOLOR |         | REF.             |
|-------|---|----------|-----------------------------|---------|------------------|
| FOLED |   | ——РММА   | 78 %                        | frosted | 17077V1          |
|       | 4 |          | 39 %                        | black   | B17045C<br>17045 |







#### **RELATED ACCESSORIES > RELATED END CAPS**

| NAME    | MATERIAL        | COLOR | REF.               |
|---------|-----------------|-------|--------------------|
| FOLED-W | РММА            | white | C24277C10<br>24277 |
|         |                 | black | C28013C07<br>24285 |
| FOLED   | stainless steel | steel | C28226N00<br>42652 |

#### **RELATED ACCESSORIES > OTHER RELATED ACCESSORIES > CONNECTORS**



CONNECTOR **ZM-NA-120** C28242N00 Ref. arch 42729

# RELATED ACCESSORIES > OTHER RELATED ACCESSORIES > MOUNTING BRACKETS



SPRING HANGER Z71000 Ref. arch 79106

# RELATED ACCESSORIES > OTHER RELATED ACCESSORIES > OTHER



GLAND 6x1,2 C24517C07 Ref. arch 00802