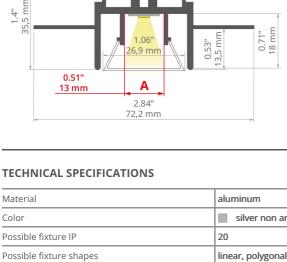

| Material                                      | aluminum                                                          |  |  |
|-----------------------------------------------|-------------------------------------------------------------------|--|--|
| Color                                         | silver non anodized                                               |  |  |
| Possible fixture IP                           | 20                                                                |  |  |
| Possible fixture shapes                       | linear, polygonal                                                 |  |  |
| Profile cross-section                         | rectangular                                                       |  |  |
| Width                                         | 72.2 mm                                                           |  |  |
| Height                                        | 35.5 mm                                                           |  |  |
| LED gluing width A                            | 13 mm                                                             |  |  |
| Number of LED strips A (8 mm wide)            | 1                                                                 |  |  |
| Possibility of obtaining a line of light      | yes                                                               |  |  |
| Building type                                 | Commercial, Retail,<br>Entertainment/ Arts, HoReCa<br>object      |  |  |
| Facility zone                                 | office, conference room,<br>communication routes and<br>corridors |  |  |
| The cover is cut to the length of the profile | yes                                                               |  |  |
| Can be easily connected into runs             | yes                                                               |  |  |
| Wire out back of extrusion                    | yes                                                               |  |  |