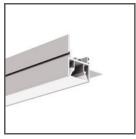

# Profile FOLED Ref. A08332V1

Ref. arch B8332V1

1.27" 32,2 mm

- Installation of lighting and stretch films in suspension
- Mounting to 12,5 mm 0.49" drywall
- Non visible aluminum elements
- Line of light flush with the surface

#### **APPLICATION**

- lighting recessed in surfaces made of stretch film and in drywall

#### **MOUNTING**

- suspended or in drywall, using a dedicated mounting track, dedicated accessories and
- can be easily connected into runs and systems

#### ADDITIONAL INFORMATION

- the profile has grooves for the attachment of the hooks from the stretch film
- standard lengths of KLUŚ profiles and covers: 1000 mm (tolerance ± 1.5 mm) and 2005 mm / 3010 mm (tolerance + 5 mm); for selected covers: 6050 mm, 10050 mm (tolerance + 5 mm)
- when choosing a different length of profiles / covers than available in the standard, you should additionally choose the cutting service at KLUŚ

| Material                                      | aluminum                                                          |  |  |
|-----------------------------------------------|-------------------------------------------------------------------|--|--|
| Color                                         | silver non anodized                                               |  |  |
| Possible fixture IP                           | 20                                                                |  |  |
| Possible fixture shapes                       | linear, polygonal                                                 |  |  |
| Profile cross-section                         | rectangular                                                       |  |  |
| Width                                         | 72.2 mm                                                           |  |  |
| Height                                        | 35.5 mm                                                           |  |  |
| LED gluing width A                            | 13 mm                                                             |  |  |
| Number of LED strips A (8 mm wide)            | 1                                                                 |  |  |
| Possibility of obtaining a line of light      | yes                                                               |  |  |
| Building type                                 | Commercial, Retail,<br>Entertainment/ Arts, HoReCa<br>object      |  |  |
| Facility zone                                 | office, conference room,<br>communication routes and<br>corridors |  |  |
| The cover is cut to the length of the profile | yes                                                               |  |  |
| Can be easily connected into runs             | yes                                                               |  |  |
| Wire out back of extrusion                    | yes                                                               |  |  |