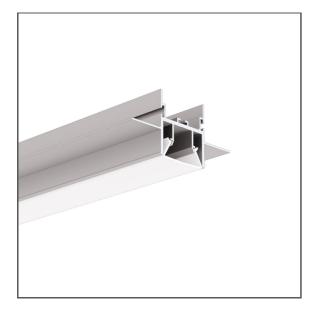

# Profile FOLED Ref. A08332V1

Ref. arch B8332V1

1.27" 32,2 mm

- Installation of lighting and stretch films in suspension
- Mounting to 12,5 mm 0.49" drywall
- Non visible aluminum elements
- Line of light flush with the surface

#### ADDITIONAL INFORMATION

- the profile has grooves for the attachment of the hooks from the stretch film
- standard lengths of KLUŚ profiles and covers: 1000 mm (tolerance ± 1.5 mm) and 2005 mm / 3010 mm (tolerance + 5 mm); for selected covers: 6050 mm, 10050 mm (tolerance + 5 mm)
- when choosing a different length of profiles / covers than available in the standard, you should additionally choose the cutting service at KLUŚ