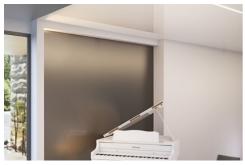

/ Arts, HoReCa<br>object      |  |  |
| Facility zone                                 | office, conference room,<br>communication routes and<br>corridors |  |  |
| The cover is cut to the length of the profile | yes                                                               |  |  |
| Can be easily connected into runs             | yes                                                               |  |  |
| Wire out back of extrusion                    | yes                                                               |  |  |

| Length  | Ref                        |  |
|---------|----------------------------|--|
| 1000 mm | A08332V1N_1<br>B8332V1NA_1 |  |
| 2005 mm | A08332V1N_2<br>B8332V1NA_2 |  |
| 3010 mm | A08332V1N_3<br>B8332V1NA_3 |  |

Ref. arch B8332V1



# **SAMPLE PROJECTS**







## **RELATED PROFILES > MOUNTING TRACKS**



FOLHAK A08338 Ref. arch B8338

### **RELATED PROFILES > STRETCH CEILINGS**



FOLED-BOK A08334V1 Ref. arch B8334V1



FOLED-SUF A08333V1 Ref. arch B8333V1

### **RELATED ACCESSORIES > RELATED COVERS**

| NAME  |   | MATERIAL | MATERIAL TRANSMITTANCECOLOR |         | REF.             |
|-------|---|----------|-----------------------------|---------|------------------|
| FOLED |   | ——РММА   | 78 %                        | frosted | 17077V1          |
|       | 4 |          | 39 %                        | black   | B17045C<br>17045 |







#### **RELATED ACCESSORIES > RELATED END CAPS**

| NAME    | MATERIAL        | COLOR | REF.               |
|---------|-----------------|-------|--------------------|
| FOLED-W | РММА            | white |