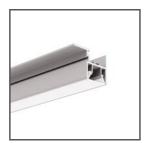

# Profile FOLED Ref. A08332V1

Ref. arch B8332V1

1.27" 32,2 mm

- Installation of lighting and stretch films in suspension
- Mounting to 12,5 mm 0.49" drywall
- Non visible aluminum elements
- Line of light flush with the surface

#### **APPLICATION**

- lighting recessed in surfaces made of stretch film and in drywall

#### **MOUNTING**

- suspended or in drywall, using a dedicated mounting track, dedicated accessories and
- can be easily connected into runs and systems

#### ADDITIONAL INFORMATION

- the profile has grooves for the attachment of the hooks from the stretch film
- standard lengths of KLUŚ profiles and covers: 1000 mm (tolerance ± 1.5 mm) and 2005 mm / 3010 mm (tolerance + 5 mm); for selected covers: 6050 mm, 10050 mm (tolerance + 5 mm)
- when choosing a different length of profiles / covers than available in the standard, you should additionally choose the cutting service at KLUŚ

| Material                                      | aluminum                                                          |  |  |
|-----------------------------------------------|-------------------------------------------------------------------|--|--|
| Color                                         | silver non anodized                                               |  |  |
| Possible fixture IP                           | 20                                                                |  |  |
| Possible fixture shapes                       | linear, polygonal                                                 |  |  |
| Profile cross-section                         | rectangular                                                       |  |  |
| Width                                         | 72.2 mm                                                           |  |  |
| Height                                        | 35.5 mm                                                           |  |  |
| LED gluing width A                            | 13 mm                                                             |  |  |
| Number of LED strips A (8 mm wide)            | 1                                                                 |  |  |
| Possibility of obtaining a line of light      | yes                                                               |  |  |
| Building type                                 | Commercial, Retail,<br>Entertainment/ Arts, HoReCa<br>object      |  |  |
| Facility zone                                 | office, conference room,<br>communication routes and<br>corridors |  |  |
| The cover is cut to the length of the profile | yes                                                               |  |  |
| Can be easily connected into runs             | yes                                                               |  |  |
| Wire out back of extrusion                    | yes                                                               |  |  |