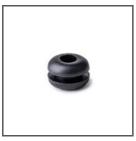

# RELATED ACCESSORIES > OTHER RELATED ACCESSORIES > OTHER

GLAND 6x1,2 C24517C07 Ref. arch 00802