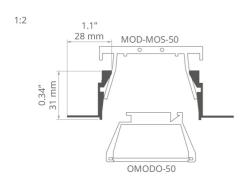

## **TECHNICAL DRAWING**

## **TECHNICAL SPECIFICATIONS**

| Material                          | aluminum                                                                         |
|-----------------------------------|----------------------------------------------------------------------------------|
| Color                             | silver non anodized                                                              |
| Possible fixture shapes           | linear, polygonal                                                                |
| Width                             | 28 mm                                                                            |
| Height                            | 31 mm                                                                            |
| Building type                     | Commercial, Retail,<br>Entertainment/ Arts, HoReCa<br>object                     |
| Facility zone                     | office, communication routes<br>and corridors, conference room,<br>lobby / foyer |
| Can be easily connected into runs | yes                                                                              |
| Mounting to drywall               | yes                                                                              |
| To cover with plaster             | yes                                                                              |