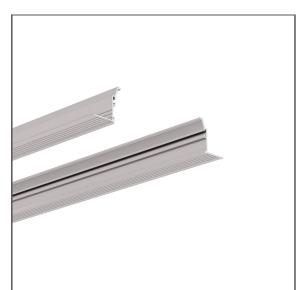

## Profile MOD-KR-KOZE Ref. A01772

Ref. arch C1772

- Mounting track
- Component of the mounting track
- Edge profile to be adhered and covered with plaster

# Profile MOD-KR-KOZE Ref. A01772

Ref. arch C1772