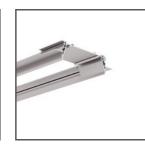

#### **TECHNICAL DRAWING**

- Mounting track
- Component of the mounting track
- Edge profile to be screwed on and covered with plaster