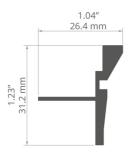

| Material                          | aluminum                                                                         | Length  | Ref                    |
|-----------------------------------|----------------------------------------------------------------------------------|---------|------------------------|
| Color                             | silver non anodized                                                              | 1000 mm | A02052N_1<br>C2052NA_1 |
| Possible fixture shapes           | linear, polygonal                                                                |         |                        |
| Width                             | 26.4 mm                                                                          | 2005 mm | A02052N_2<br>C2052NA_2 |
| Height                            | 31.2 mm                                                                          |         | A02052N 3              |
| Building type                     | Commercial, Retail,<br>Entertainment/ Arts, HoReCa<br>object                     | 3010 mm | C2052NA_3              |
| Facility zone                     | office, communication routes<br>and corridors, conference room,<br>lobby / foyer |         |                        |
| Can be easily connected into runs | yes                                                                              |         |                        |
| Mounting to drywall               | yes                                                                              |         |                        |
| To cover with plaster             | yes                                                                              |         |                        |