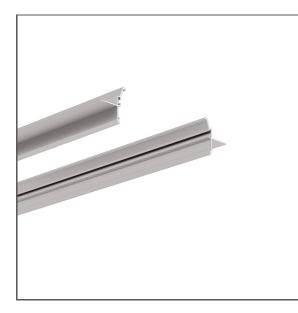

#### **TECHNICAL DRAWING**

- Mounting track
- Component of the mounting track
- Edge profile to be screwed on and covered with plaster