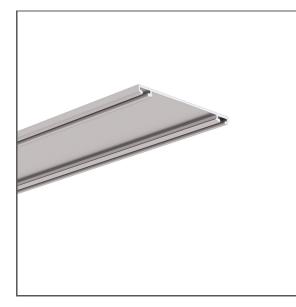

# Profile TETRA-43

Ref. A04478

Ref. arch W4476



# **TECHNICAL DRAWING**

1:2





- Mounting track
- Easy servicing of the TRIADA Profile
- Cable management space

#### APPLICATION

- makes mounting and service of the TRIADA profile easy

#### MOUNTING

- to the surface or suspended, using dedicated accessories or properly selected screws
- can be easily connected into runs and systems

#### ADDITIONAL INFORMATION

- standard lengths of KLUŚ profiles and covers: 1000 mm (tolerance ± 1.5 mm) and 2005 mm / 3010 mm (tolerance + 5 mm); for selected covers: 6050 mm, 10050 mm (tolerance + 5 mm)
- when choosing a different length of profiles / covers than available in the standard, you should additionally choose the cutting service at KLUŚ

#### **TECHNICAL SPECIFICATIONS**

| Material                          | aluminum