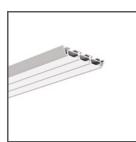

#### APPLICATION

- makes mounting and service of the TRIADA profile easy

### **RELATED PROFILES > FOR MAIN LIGHTING**

TRIADA A04476 Ref. arch B4476