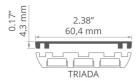

# **TECHNICAL DRAWING**

1:2

- Mounting track
- Easy servicing of the TRIADA Profile
- Cable management space

#### **TECHNICAL SPECIFICATIONS**

| Material                          | aluminum                                                    | Length    | Ref                       |  |
|-----------------------------------|-------------------------------------------------------------|-----------|---------------------------|--|
| Color                             | silver anodized                                             | . 1000 mm | A04478A_1                 |  |
| Possible fixture shapes           | linear, polygonal                                           |           | W4476ANODA_1              |  |
| Profile cross-section             | rectangular                                                 | 2005 mm   | A04478A_2<br>W4476ANODA_2 |  |
| Width                             | 60.4 mm                                                     |           | A04478A_3<br>W4476ANODA_3 |  |
| Height                            | 4.3 mm                                                      | 3010 mm   |                           |  |
| Building type                     | Commercial, Entertainment/<br>Arts                          | _         |                           |  |
| Facility zone                     | industrial and technical, shop windows and exhibition, inne |           |                           |  |
| Can be easily connected into runs | yes                                                         | _         |                           |  |
| Wire out back of extrusion        | yes                                                         | -         |                           |  |