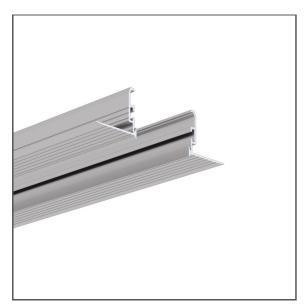

## Profile 3035-KR-KOZE Ref. A01780

Ref. arch C1780

- Mounting track
- Component of the mounting track
- Edge profile to be adhered and covered with plaster

# Profile 3035-KR-KOZE Ref. A01780

Ref. arch C1780