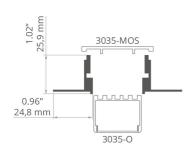

#### **TECHNICAL DRAWING**

1:2

### **TECHNICAL SPECIFICATIONS**

| Material                          | aluminum                                                                         |
|-----------------------------------|----------------------------------------------------------------------------------|
| Color                             | silver non anodized                                                              |
| Possible fixture shapes           | linear, polygonal                                                                |
| Width                             | 24.8 mm                                                                          |
| Height                            | 24 mm                                                                            |
| Building type                     | Commercial, Retail,<br>Entertainment/ Arts, HoReCa<br>object                     |
| Facility zone                     | office, communication routes<br>and corridors, conference room,<br>lobby / foyer |
| Can be easily connected into runs | yes                                                                              |
| Mounting to drywall               | yes                                                                              |
| To cover with plaster             | yes                                                                              |
|                                   |                                                                                  |