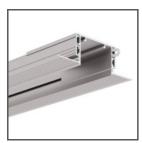

## Profile 3035-KR-KOZE Ref. A01780

Ref. arch C1780

- Mounting track
- Component of the mounting track
- Edge profile to be adhered and covered with plaster

# Profile 3035-KR-KOZE Ref. A01780

Ref. arch C1780